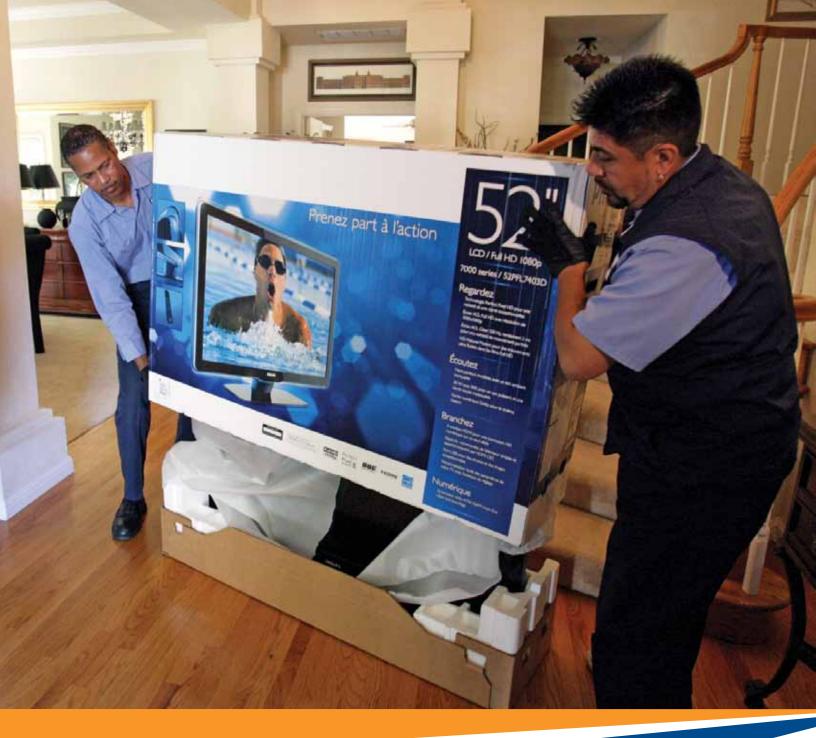

#### **Premier Inside Delivery**

Inside delivery to a room of choice

- Includes 30 minutes of service for de-skidding, placement, and debris removal to an off-site receptacle
- Features liftgate-equipped trucks

#### **Premier Plus Inside Delivery**

Premier Plus offers all the features of Premier Inside Delivery, plus:

- Access to additional time and personnel for greater flexibility
- Deliveries up or down multiple flights of stairs
- Light set up