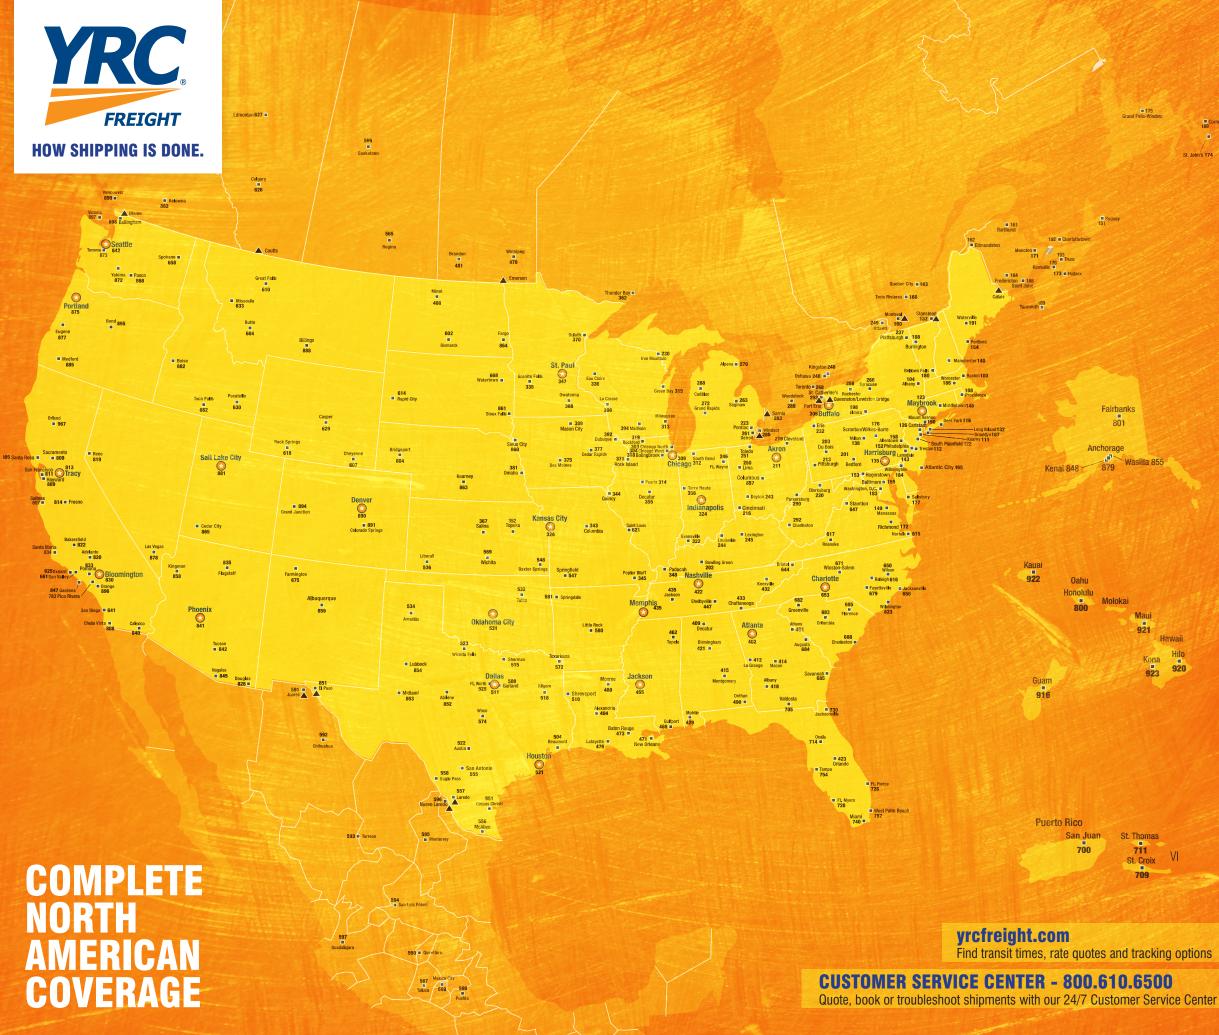

# THE NORTH-AMERICA'S-**MOST-EXTENSIVE-NETWORK-WITH-THE-MAP-TO-PROVE-IT** FREIGHT COMPAN

EREIGH

WHAT IT IS:

Corner Broo 

St. John's 174

Our standard service, shipped safely and securely throughout our 250+ terminal network with an optional guarantee.