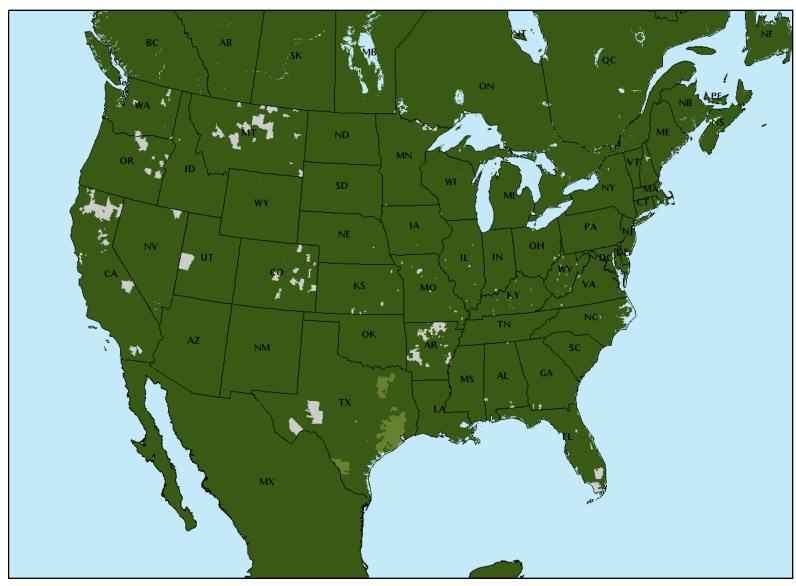

## STANDARD SERVICE DAYS FROM MEXICO CITY, MX

## Check out our Faster Service options for greater speed and flexibility.

- Transit days are for illustration only. Some points may require additional days.
- · Canada cross-border days are averages.
- Check www.yrcfreight.com Transit Times for specific details.