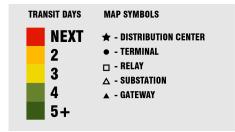

## STANDARD SERVICE DAYS FROM MEXICO CITY, MX

## Check out our Faster Service options for greater speed and flexibility.

- Transit days are for illustration only. Some points may require additional days.
- · Canada cross-border days are averages.
- Check www.yrcfreight.com Transit Times for specific details.